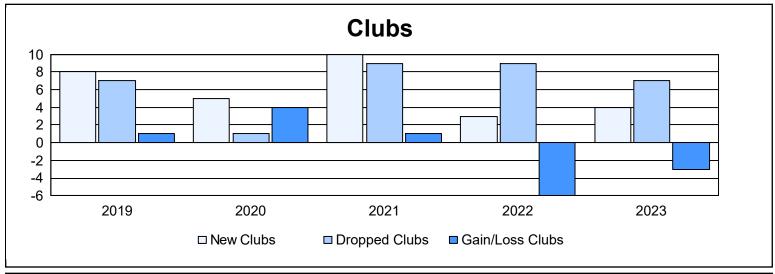

District 354 D As of June 2023 Cumulative

| Year      | New<br>Clubs | Dropped<br>Clubs | Gain/<br>Loss<br>Clubs | New<br>Members | Charter<br>Members | Reinstate<br>Members | Transfer<br>Members | Total<br>Member<br>Added | Total<br>Members<br>Dropped | Gain/<br>Loss<br>Members |
|-----------|--------------|------------------|------------------------|----------------|--------------------|----------------------|---------------------|--------------------------|-----------------------------|--------------------------|
| 2018-2019 | 8            | 7                | 1                      | 1,040          | 306                | 60                   | 17                  | 1,423                    | 1,592                       | -169                     |
| 2019-2020 | 5            | 1                | 4                      | 722            | 132                | 59                   | 22                  | 935                      | 1,413                       | -478                     |
| 2020-2021 | 10           | 9                | 1                      | 847            | 269                | 25                   | 15                  | 1,156                    | 959                         | 197                      |
| 2021-2022 | 3            | 9                | -6                     | 746            | 100                | 35                   | 10                  | 891                      | 995                         | -104                     |
| 2022-2023 | 4            | 7                | -3                     | 799            | 185                | 17                   | 11                  | 1,012                    | 1,099                       | -87                      |
| Average   | 6            | 7                | -1                     | 831            | 198                | 39                   | 15                  | 1,083                    | 1,212                       | -128                     |